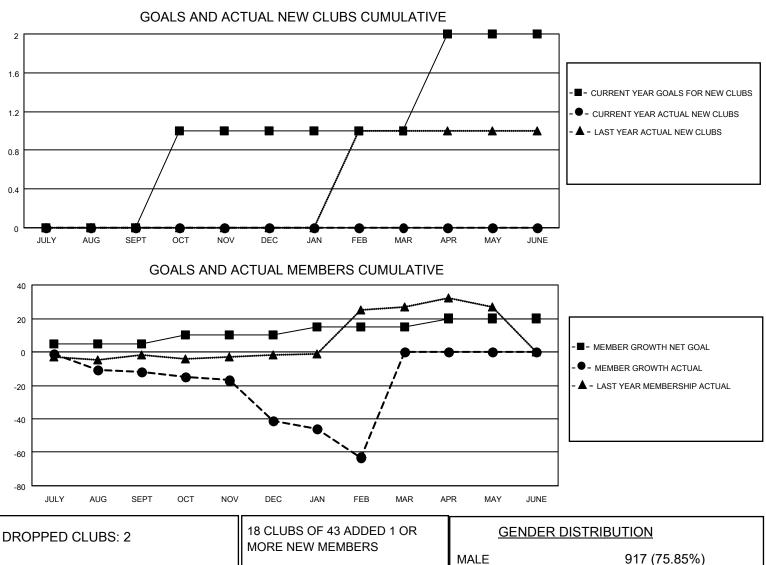

## LOCATION PENNSYLVANIA

District 14 D

Results as of: 2/28/2023

| Clubs                 |               |           |               | Members               |                        |                         |                                                    |
|-----------------------|---------------|-----------|---------------|-----------------------|------------------------|-------------------------|----------------------------------------------------|
| RESULTS FOR 2022-2023 |               |           |               | RESULTS FOR 2022-2023 |                        |                         |                                                    |
| QUARTER               | NEW CLUB GOAL | NEW CLUBS | DROPPED CLUBS | QUARTER MEME          | BER GROWTH NET<br>GOAL | MEMBER GROWTH<br>ACTUAL | DROPPED<br>MEMBERS ACTUAL<br>(including transfers) |
| JULY/AUG/SEPT         | 0             | 0         | 1             | JULY/AUG/SEPT         | 5                      | 19                      | 29                                                 |
| OCT/NOV/DEC           | 1             | 0         | 0             | OCT/NOV/DEC           | 5                      | 25                      | 43                                                 |
| JAN/FEB/MAR           | 0             | 0         | 1             | JAN/FEB/MAR           | 5                      | 10                      | 32                                                 |
| APR/MAY/JUNE          | 1             | 0         | 0             | APR/MAY/JUNE          | 5                      | 0                       | 0                                                  |

FEMALE

NON BINARY

PREFER NOT TO ANSWER

TOTAL FAMILY UNIT MEMBERS

FAMILY MEMBERS PAYING HALF DUES

DECEASED

OTHER TOTAL

CLUB CANCELLED

**DROPPED MEMBERS** 

20

0

84

104

CLICK HERE FOR CUMULATIVE

MEMBERSHIP DATA

218

114

292 (24.15%)

0 (0.00%)

0 (0.00%)